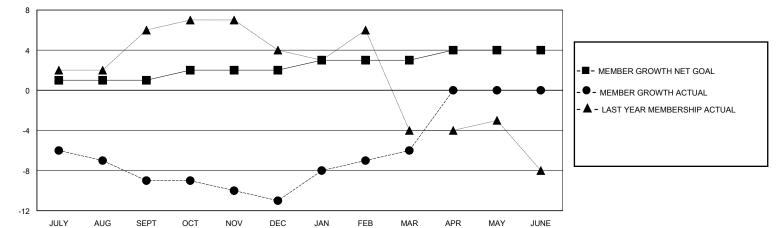

## MONTHLY MEMBERSHIP PROGRESS REPORT

District 9 NW

Results as of: 3/31/2024

| GMT:          |               | LOC         | CATION IOWA   |                                                                           |                        |                         | GMT CA                                             |  |  |
|---------------|---------------|-------------|---------------|---------------------------------------------------------------------------|------------------------|-------------------------|----------------------------------------------------|--|--|
|               | Club          | S           |               | Members                                                                   |                        |                         |                                                    |  |  |
|               | RESULTS FOR   | R 2023-2024 |               | RESULTS FOR 2023-2024                                                     |                        |                         |                                                    |  |  |
| QUARTER       | NEW CLUB GOAL | NEW CLUBS   | DROPPED CLUBS | QUARTER                                                                   | BER GROWTH NET<br>GOAL | MEMBER GROWTH<br>ACTUAL | DROPPED<br>MEMBERS ACTUAL<br>(including transfers) |  |  |
| JULY/AUG/SEPT | 0             | 0           | 0             | JULY/AUG/SEPT                                                             | 1                      | 9                       | 16                                                 |  |  |
| OCT/NOV/DEC   | 0             | 0           | 0             | OCT/NOV/DEC                                                               | 1                      | 10                      | 12                                                 |  |  |
| JAN/FEB/MAR   | 0             | 0           | 0             | JAN/FEB/MAR                                                               | 1                      | 14                      | 9                                                  |  |  |
| APR/MAY/JUNE  | 1             | 0           | 0             | APR/MAY/JUNE                                                              | 1                      | 0                       | 0                                                  |  |  |
| 1             | GOALS         | AND ACTUA   | L NEW CLUBS C |                                                                           |                        |                         |                                                    |  |  |
| 0.8           |               |             |               | -■- CURRENT YEAR GOALS FOR NEW CLUBS<br>-●- CURRENT YEAR ACTUAL NEW CLUBS |                        |                         |                                                    |  |  |
| 0.4           |               |             |               |                                                                           |                        | - ▲ - LAST YEAR ACTU    | AL NEW CLUBS                                       |  |  |
| 0.2           |               |             |               |                                                                           |                        |                         |                                                    |  |  |

JAN

FEB

MAR

APR

MAY

JUNE

DEC

NOV

0

JULY

SEPT

AUG

ост

© Copyright 2024, Lions Clubs International, All Rights Reserved.